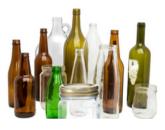

## **TYPES OF GLASS ACCEPTED**

#### All colors of glass bottles, jars and jugs ONLY

- Caps, lids and labels are acceptable
- Empty all containers

For a complete schedule of PRC's Traveling Glass Bin locations, visit **prc.org/glass**