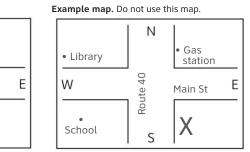

# Be a poll worker I would like to be a poll worker on Election Day. If you check either of these boxes, your county voter registration office will contact you. I would like to be a bilingual interpreter on Election Day. I speak this language: Instructions for Section 5: Draw your map here. Example map. Do not use to N How to show your address on a map N N If you live in a rural area and do not have a street address, N N

### Your address

Tape here

use the map to the right to show where you live.

churches, or stores, and identify them by name.

If you are homeless, use the map to the right to show where you

• Write the names of the roads or streets nearest to where you live.

• Use a dot to show the location of landmarks, such as schools,

with landmarks and road names.

• Draw an X to show where you live.

spend most of your time. How to fill in the map:

Place First-class stamp here